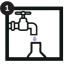

#### **Instructions**

FILL to

ADD the sachet

**SHAKE**, screw the spray head back on and shake the bottle

GO, once the sachet has dissolved, spray into the room and use as needed.