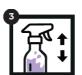

#### **Instructions**

FILL to

ADD the sachet

**SHAKE**, screw the spray head back on and shake the bottle

GO, once the sachet has dissolved, spray into the room and use as needed.