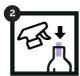

#### **Instructions**

FILL to

ADD the sachet

**SHAKE**, screw the spray head back on and shake the bottle

GO, once the sachet has dissolved, spray into the room and use as needed.