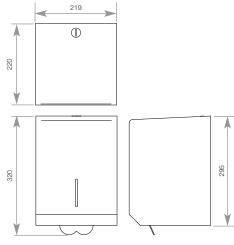

## BC8313

## **DOLPHIN CENTRE FEED PAPER DISPENSER**

- > Compact and sturdy dispenser designed in ultra modern style with slim line lock. Accommodating a full size centre feed roll, finished in a high quality brushed stainless steel this product will easily dispense perforated or non-perforated paper. All hand contact areas are protected by a powder coated steel finish. Ideal in kitchen areas.
- > Manufactured in the UK
- > Brushed Stainless Steel
- > 204L Grade Stainless Steel / 240g
- > Polished Slim Line Lock
- > Capacity 210mm standard roll
- > Available as satin or polished stainless steel

 HEIGHT
 295 mm

 WIDTH
 219 mm

 PROJECTION
 222 mm