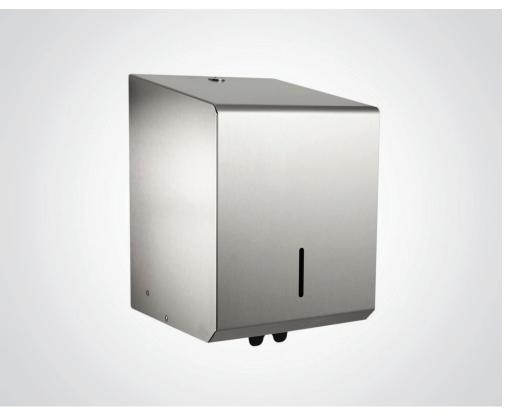

## **DOLPHIN CENTRE FEED PAPER DISPENSER**

- > Compact and sturdy dispenser designed in ultra modern style with slim line lock. Accommodating a full size centre feed roll, finished in a high quality brushed stainless steel this product will easily dispense perforated or non-perforated paper. All hand contact areas are protected by a powder coated steel finish. Ideal in kitchen areas.
- > Manufactured in the UK
- > Brushed Stainless Steel
- > 204L Grade Stainless Steel / 240g
- > Polished Slim Line Lock
- > Capacity 210mm standard roll
- > Available as satin or polished stainless steel