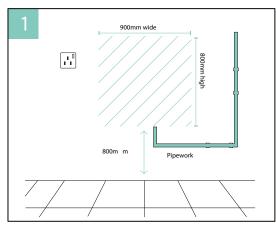

## **Toucan Eco Active Plus Assembled Install Guide**

Choose a wall space 900mm wide, 800mm high and 800mm above the floor, close to an electric wall socket and cold water pipe. If necessary, install a cold water pipe (I5mm) as shown above. You will need 2 to 5 bar of water pressure to enable the dispensing system to function correctly.