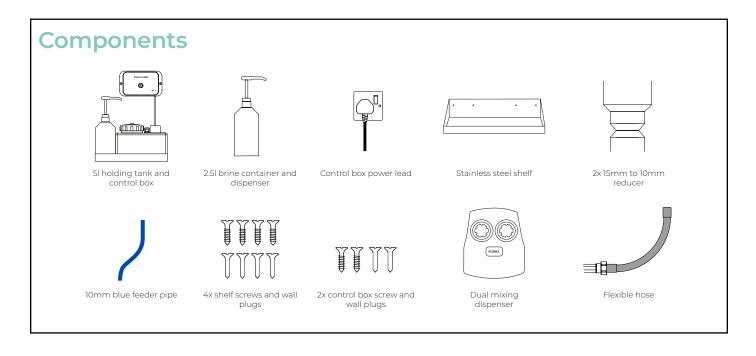

The brine container will contain salt granules lining the bottom. Fill the container with cold water to produce a super saturated brine solution. Alternatively, we recommend the use of soluble salt sachets (ordered separately).