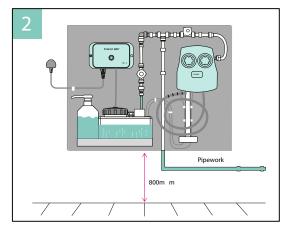

Fix the board to the wall 800mm above the floor, to support at least 15kg. Connect your cold water pipe to the pipework at the bottom of the board. This will feed water to the 5L tank and dispensers. Plug in and switch on the activation unit. The button light will be green.