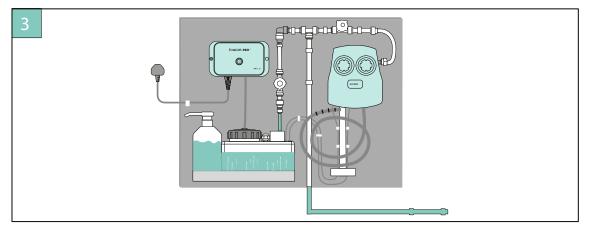

Fix the board to the wall 800mm above the floor, to support at least 15kg. Connect your cold water pipe to the pipework at the bottom of the board. This will feed water to the 5L tank and dispensers. Plug in and switch on the activation unit. The button light will be green.