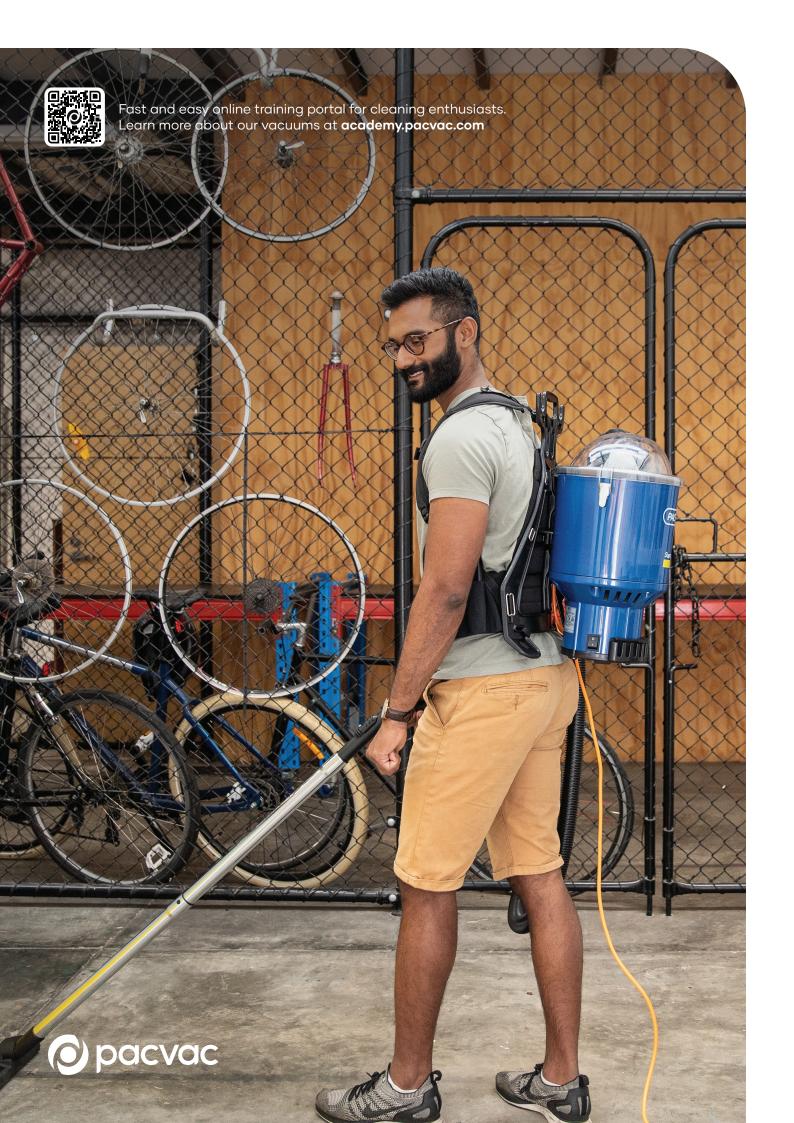

# CORDED BEST SELLER

Superpro 700 is Pacvac's pioneer backpack vacuum. This vacuum has stood the test of time and is built to last. The vacuum is ergonomically designed, lightweight, durable and efficient, giving the user maximum suction and manoeuvrability.

## **COMMERCIAL GRADE**

Durable and built to last

### **ERGONOMIC HARNESS**

Ultimate wearable comfort

#### LIGHTWEIGHT

pacvac

You won't know you're wearing it