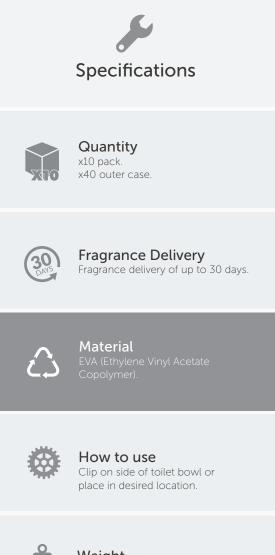

High quality, effective fragrance delivery for up to 30 days for toilet bowls and the surrounding area.

Clip and go, clip and throw<sup>™</sup> technology, Airloop<sup>®</sup> clips to the toilet bowl tightly yet is easy to replace in one simple action.

Flexible EVA, to fit to various size and shaped toilet rims

Limit blockages, designed to be 'flush safe' to limit the chance of toilet blockages.

Multi-purpose and versatile, can be clipped on a variety of different objects other than the toilet bowl, such as desks, cupboards, table edges and gym equipment.

Intensity level: 1 = Strong / 5 = Subtle

Approx. 0.01Ib | 45g (per Airloop™).

Vectair Systems Ltd. Unit 3 Trident Centre, Armstrong Road, Basingstoke, Hampshire, RG24 8NU, United Kingdom. Tel: +44 (0) 1256 319 500 | emea.info@vectairsystems.com