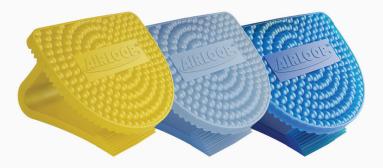

## Citrus Mango

This fruity cocktail starts with a burst of citrus peel and juicy berries, opening the way to a lively lime with vanilla ice cream, and departing with a punch of peach and mango musk.

[AIRLOOP CITRUS]

## Linen Breeze

The freshness of this lively linen, breezes into your surroundings to produce a hit of clean linen, creating a relaxing and uplifting atmosphere. [AIRLOOP LINEN] Intensity level: 3

## Marine Musk

A musky wave of the aquatic merges with citrus, lemon and orange notes. Rose and jasmine infuse with fir, lavender and coumarin to produce this unique Marine Musk fragrance. [AIRLOOP MARINE] Intensity level: 2