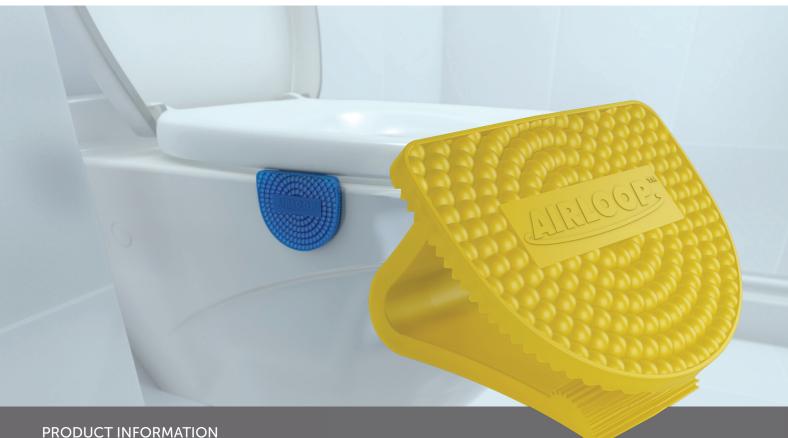

High quality, effective fragrance delivery for up to 30 days for toilet bowls and the surrounding area.

Clip and go, clip and throw<sup>™</sup> technology, Airloop<sup>®</sup> clips to the toilet bowl tightly yet is easy to replace in one simple action.

Flexible EVA, to fit to various size and shaped toilet rims

Limit blockages, designed to be 'flush safe' to limit the chance of toilet blockages.

Multi-purpose and versatile, can be clipped on a variety of different objects other than the toilet bowl, such as desks, cupboards, table edges and gym equipment.