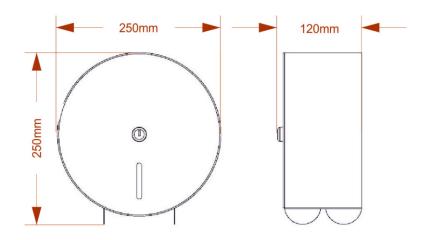

The dispenser is manufactured in a brushed stainless steel with a matte lacquer finish.

Product Dimensions:

Height: 250mm Width: 250mm Depth: 120mm Weight: 1.7Kg Capacity: 250mm Roll